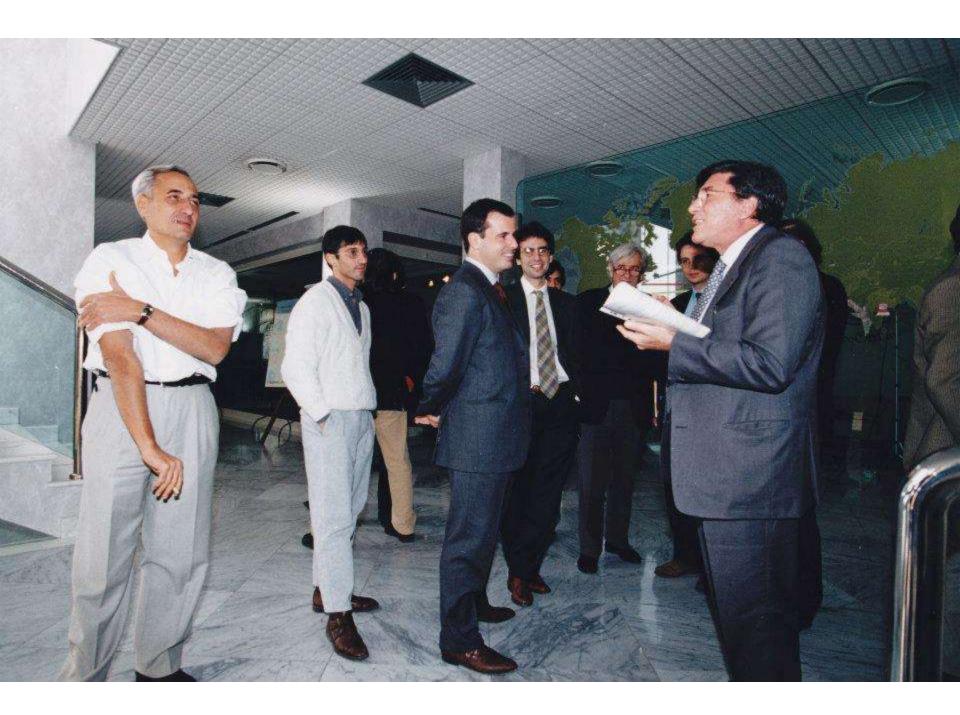

Le centrali Video On Line utilizzano

1998 primo premio assoluto WWW del Sole 24 ore di Volftp (il sito di approfondimenti informatici e collezione di programmi per pc) di Video On Line nella foto da sinistra Antonello Orrù, Andrea Matta, Alessandro Sarrù (scomparso un paio di anni fa), Franco Saiu, Giuseppe Serrenti, Stefano Serra, Ninni Casula. Stracciammo la concorrenza e l'anno dopo Mondadori ci acquistò proprio sull'onda del successo.