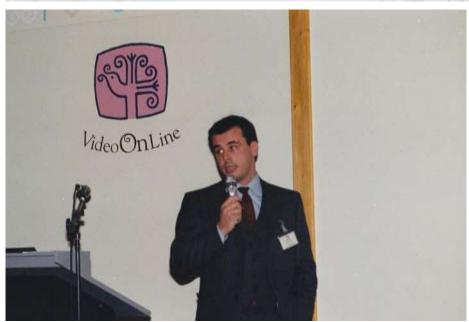

Le centrali Video On Line utilizzano

1998 primo premio assoluto WWW del Sole 24 ore di Volftp (il sito di approfondimenti informatici e collezione di programmi per pc) di Video On Line nella foto da sinistra Antonello Orrù, Andrea Matta, Alessandro Sarrù (scomparso un paio di anni fa), Franco Saiu, Giuseppe Serrenti, Stefano Serra, Ninni Casula. Stracciammo la concorrenza e l'anno dopo Mondadori ci acquistò proprio sull'onda del successo.