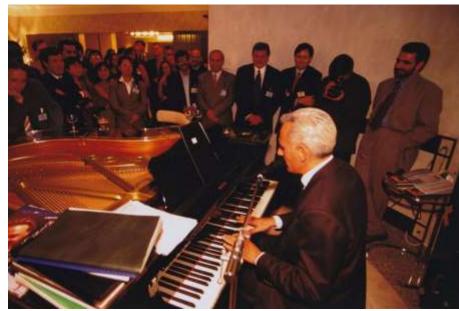

Una squadra di 500 persone di lingua e nazionalità diverse al lavoro in un avveniristico open-space tra computer e tavoli di cristallo Le visite di statisti, imprenditori e intellettuali e l'ammirazione del guru Negroponte