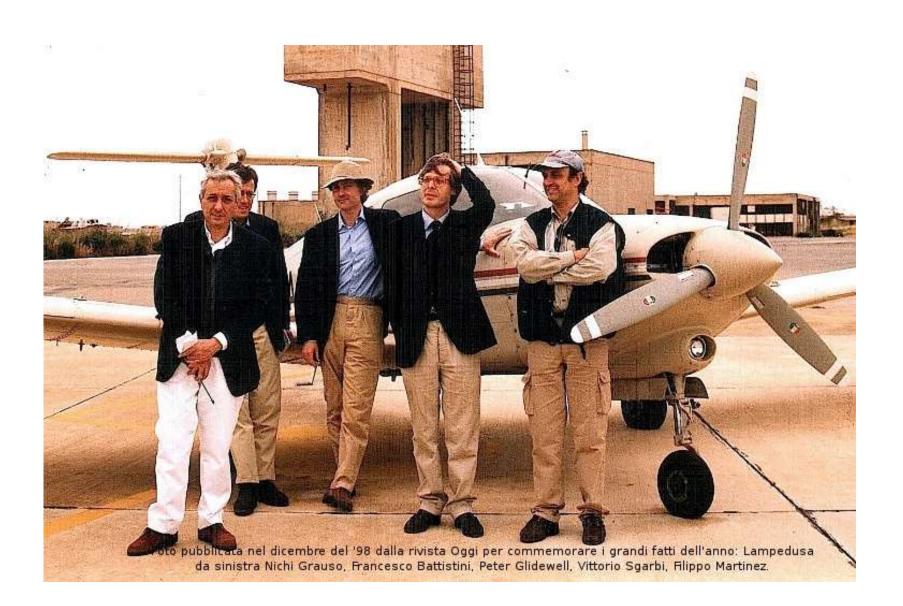

Le centrali Video On Line utilizzano

1998 primo premio assoluto WWW del Sole 24 ore di Volftp (il sito di approfondimenti informatici e collezione di programmi per pc) di Video On Line nella foto da sinistra Antonello Orrù, Andrea Matta, Alessandro Sarrù (scomparso un paio di anni fa), Franco Saiu, Giuseppe Serrenti, Stefano Serra, Ninni Casula. Stracciammo la concorrenza e l'anno dopo Mondadori ci acquistò proprio sull'onda del successo.