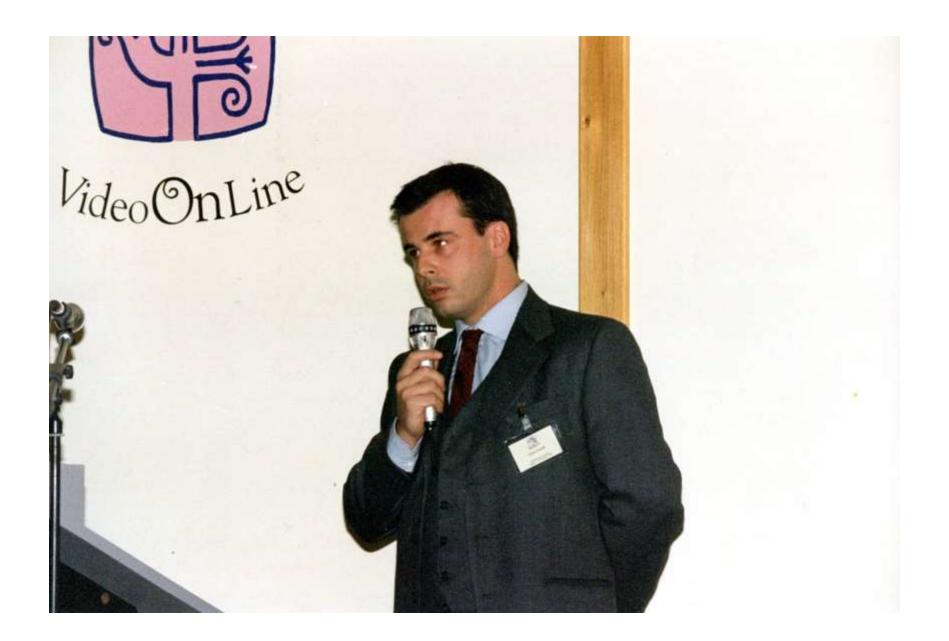

Le centrali Video On Line utilizzano

1998 primo premio assoluto WWW del Sole 24 ore di Volftp (il sito di approfondimenti informatici e collezione di programmi per pc) di Video On Line nella foto da sinistra Antonello Orrù, Andrea Matta, Alessandro Sarrù (scomparso un paio di anni fa), Franco Saiu, Giuseppe Serrenti, Stefano Serra, Ninni Casula. Stracciammo la concorrenza e l'anno dopo Mondadori ci acquistò proprio sull'onda del successo.