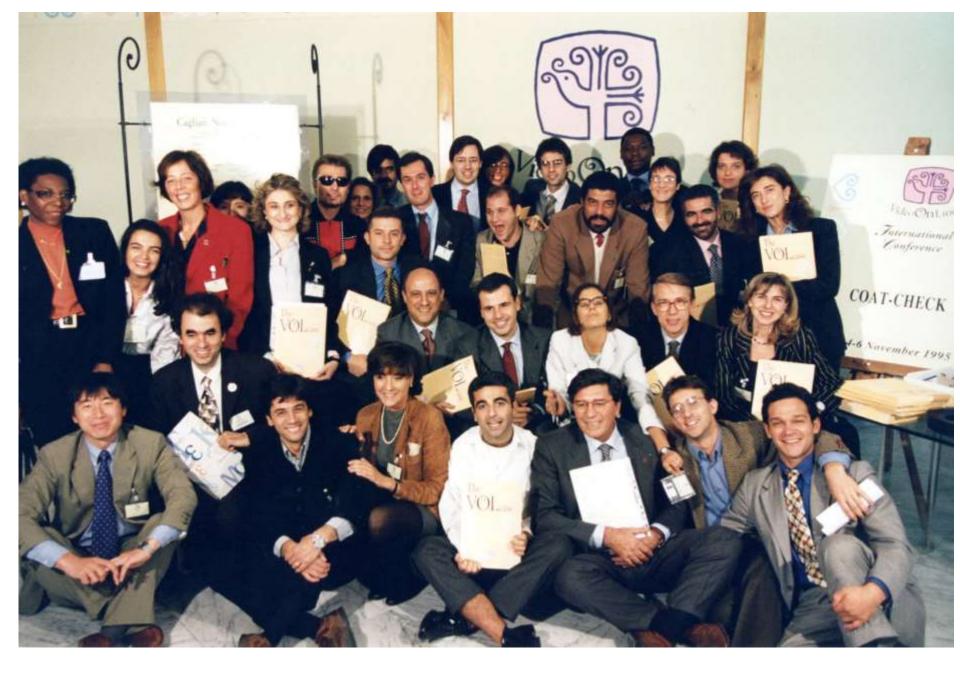

Le centrali Video On Line utilizzano

1998 primo premio assoluto WWW del Sole 24 ore di Volftp (il sito di approfondimenti informatici e collezione di programmi per pc) di Video On Line nella foto da sinistra Antonello Orrù, Andrea Matta, Alessandro Sarrù (scomparso un paio di anni fa), Franco Saiu, Giuseppe Serrenti, Stefano Serra, Ninni Casula. Stracciammo la concorrenza e l'anno dopo Mondadori ci acquistò proprio sull'onda del successo.