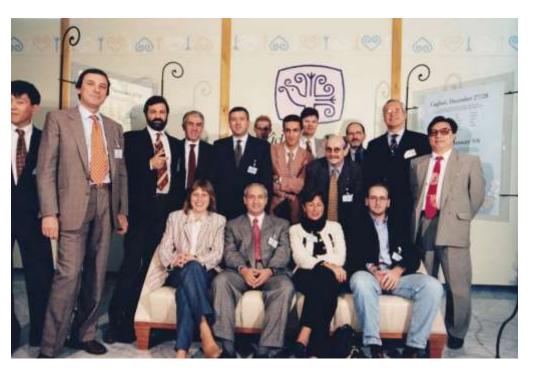

Le centrali Video On Line utilizzano

1998 primo premio assoluto WWW del Sole 24 ore di Volftp (il sito di approfondimenti informatici e collezione di programmi per pc) di Video On Line nella foto da sinistra Antonello Orrù, Andrea Matta, Alessandro Sarrù (scomparso un paio di anni fa), Franco Saiu, Giuseppe Serrenti, Stefano Serra, Ninni Casula. Stracciammo la concorrenza e l'anno dopo Mondadori ci acquistò proprio sull'onda del successo.