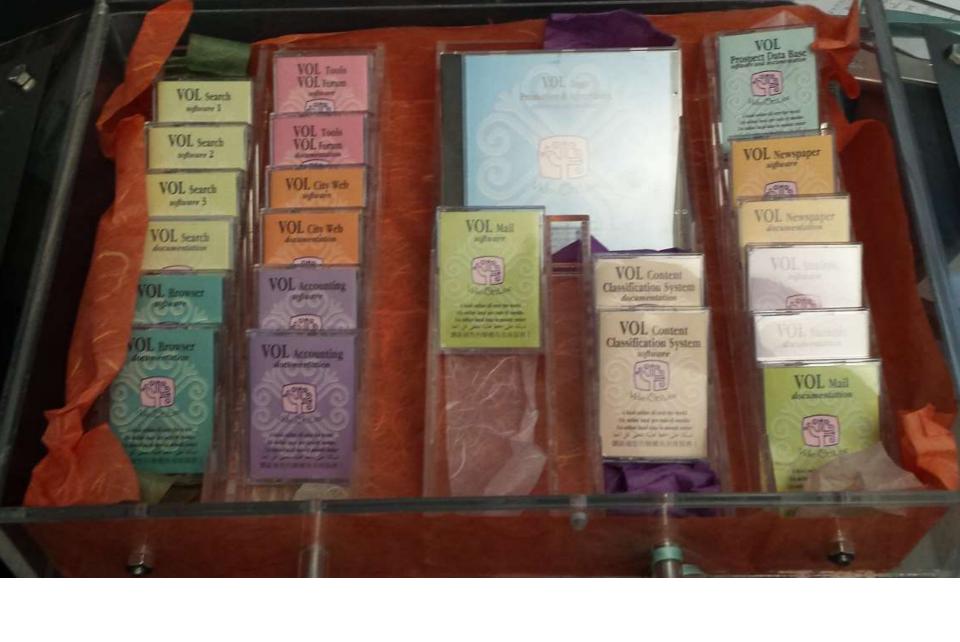

### Contiene:

- Dischetto per il collegamento e la navigazione in Video On Line e Internet.
- · Manuale di istruzioni.
- Contratto di abbonamento.

Il VOL case è la dimostrazione concreta della strategia internazionale di Video On Line, il provider italiano – uno dei primi – creato da Nichi Grauso in Sardegna nel 1994, ma anche dell'approccio estremamente creativo ed innovativo che caratterizzava l'azienda: un kit completo contenente tutto il software e tutte le informazioni necessarie ad avviare un provider su scala nazionale in altri paesi dei mondo, consegnato ai partner commerciali di Video On Line sotto forma di DAT in una comoda – ed esteticamente piacevole – valigetta.