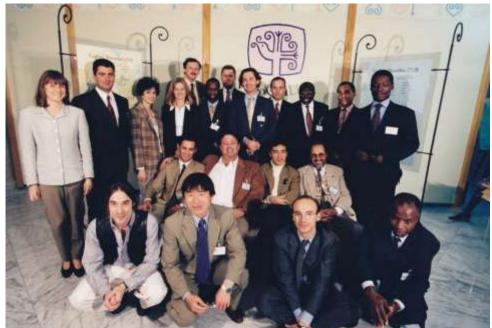

Le centrali Video On Line utilizzano

1998 primo premio assoluto WWW del Sole 24 ore di Volftp (il sito di approfondimenti informatici e collezione di programmi per pc) di Video On Line nella foto da sinistra Antonello Orrù, Andrea Matta, Alessandro Sarrù (scomparso un paio di anni fa), Franco Saiu, Giuseppe Serrenti, Stefano Serra, Ninni Casula. Stracciammo la concorrenza e l'anno dopo Mondadori ci acquistò proprio sull'onda del successo.