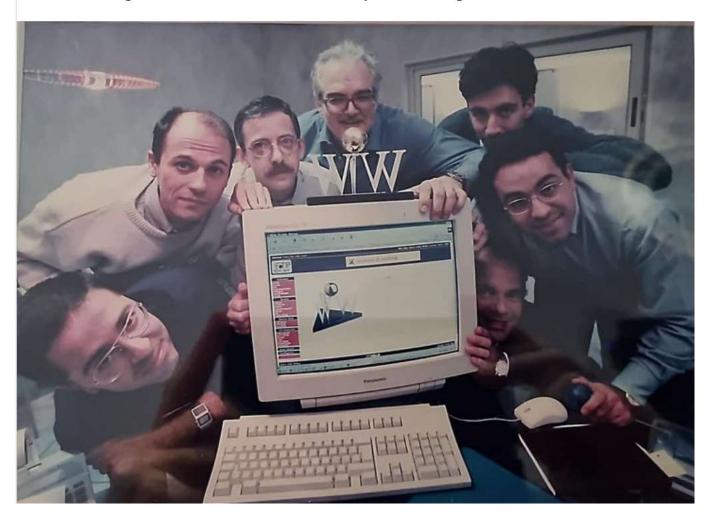

Le centrali Video On Line utilizzano

1998 primo premio assoluto WWW del Sole 24 ore di Volftp (il sito di approfondimenti informatici e collezione di programmi per pc) di Video On Line nella foto da sinistra Antonello Orrù, Andrea Matta, Alessandro Sarrù (scomparso un paio di anni fa), Franco Saiu, Giuseppe Serrenti, Stefano Serra, Ninni Casula. Stracciammo la concorrenza e l'anno dopo Mondadori ci acquistò proprio sull'onda del successo.