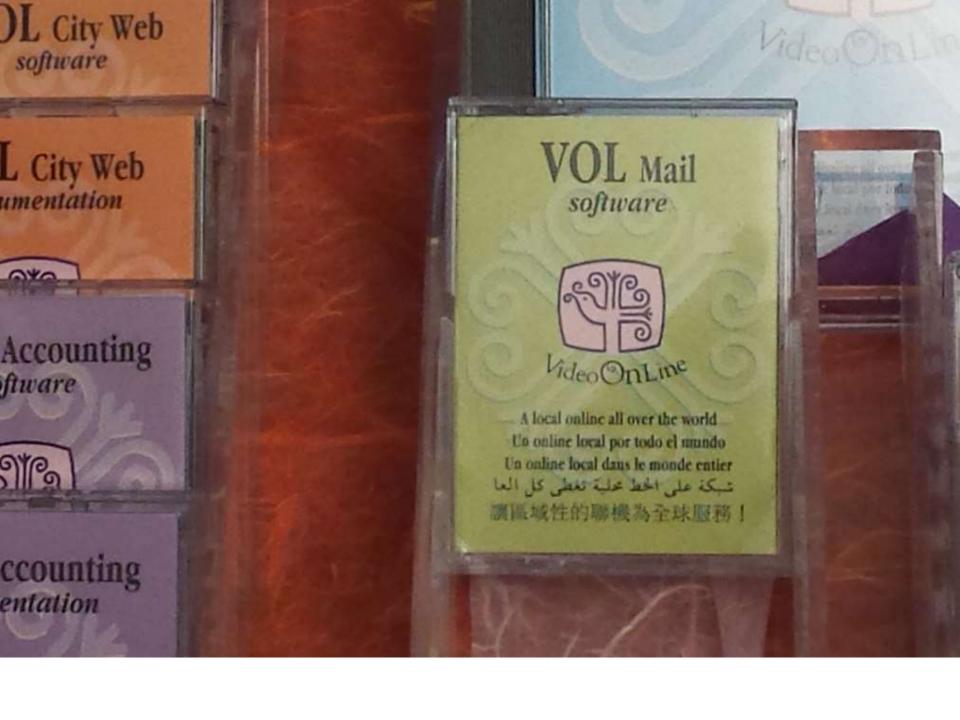

### Contiene:

- Dischetto per il collegamento e la navigazione in Video On Line e Internet.
- · Manuale di istruzioni.
- Contratto di abbonamento.

Il VOL case è la dimostrazione concreta della strategia internazionale di Video On Line, il provider italiano – uno dei primi – creato da Nichi Grauso in Sardegna nel 1994, ma anche dell'approccio estremamente creativo ed innovativo che caratterizzava l'azienda: un kit completo contenente tutto il software e tutte le informazioni necessarie ad avviare un provider su scala nazionale in altri paesi dei mondo, consegnato ai partner commerciali di Video On Line sotto forma di DAT in una comoda – ed esteticamente piacevole – valigetta.