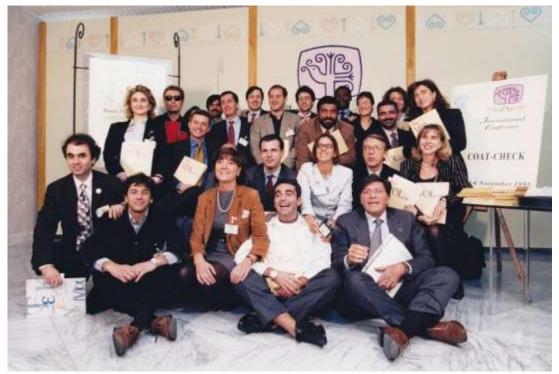

# TESTIMONIANZE. Parlano i giovani protagonisti di una vicenda che ha fatto scuola La bella favola dei "ragazzi di Vol"

Da Cagliari alla Silicon Valley, ovvero come costruire una carriera sul Web

he fine hanno fatto gli ex "ragazzi di Video On Line"? E soprattutto, che ricordi conservano di quei due anni vissuti molto intensamente? E' bastato mettere in modo una "catena di email" per raccogliere materiale per un intero libro. Quella che segue è solo una breve sintesi delle loro testimonianze.

C'é chi é finito a lavorare in California e chi è approdato a Tiscali o ai vertici di grandi aziende hi-tech come Nokia, Cisco o Network Appliance Nei loro racconti la consapevolezza di aver vissuto un'esperienza irripetibile

"Era il progetto che selezionava le persone: se ne intuivi la portata significana che eri già pronto per farne parte" Gli anegloti, le massime, le leggende di una "nice-factory" affacciata sul Golfo degli Angeli

Una squadra di 500 persone di lingua e nazionalità diverse al lavoro in un avveniristico open-space tra computer e tavoli di cristallo Le visite di statisti, imprenditori e intellettuali e l'ammirazione del guru Negroponte